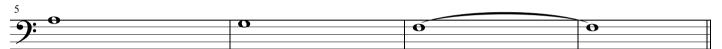

The Snippet is also a Bass line, which is the engine that moves this snippet.

Add accompaniment by adding the note E. Your LH is now Bass and Accompaniment.

You can change one note, e.g. change the low note: