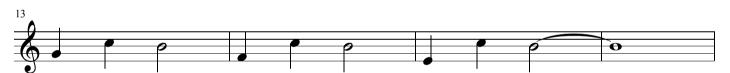

Or you can move the top part up:

Playing the snippet as Bass, Accompaniment, Melody

Your improvisation ideas: