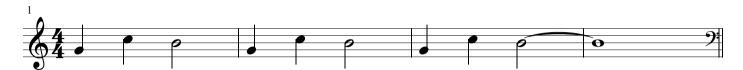

## Creative Resonance - 2023-09-01- PM Session

Video Replay: 37:15 - 48:05

The Snippet is firstly a Motif from the Vision Music Suite.

Think about HOW you're playing it.

Deborah Henson Conant

Play with a single finger and let the finger come into your hand. Or play with more than one finger and notice the connection.