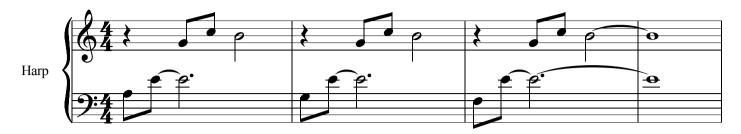

The Snippet is also a Bass line, which is the engine that moves this snippet.

Add accompaniment by adding the note E. Your LH is now Bass and Accompaniment.

You can change one note, e.g. change the low note:

Or you can move the top part up:

Playing the snippet as Bass, Accompaniment, Melody

Your improvisation ideas: