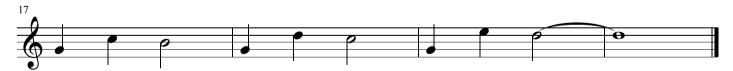

## Creative Resonance - 2023-09-01- PM Session

Video Replay: 37:15 - 48:05

The Snippet is firstly a Motif from the Vision Music Suite.

Think about HOW you're playing it.

Deborah Henson Conant

Play with a single finger and let the finger come into your hand. Or play with more than one finger and notice the connection.

The Snippet is also a Bass line, which is the engine that moves this snippet.

Add accompaniment by adding the note E. Your LH is now Bass and Accompaniment.

You can change one note, e.g. change the low note:

Or you can move the top part up:

Playing the snippet as Bass, Accompaniment, Melody

Your improvisation ideas: