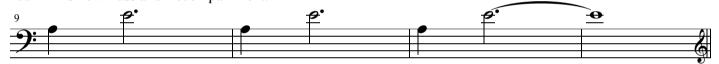

The Snippet is also a Bass line, which is the engine that moves this snippet.

Add accompaniment by adding the note E. Your LH is now Bass and Accompaniment.

You can change one note, e.g. change the low note:

Or you can move the top part up:

Playing the snippet as Bass, Accompaniment, Melody

Your improvisation ideas: